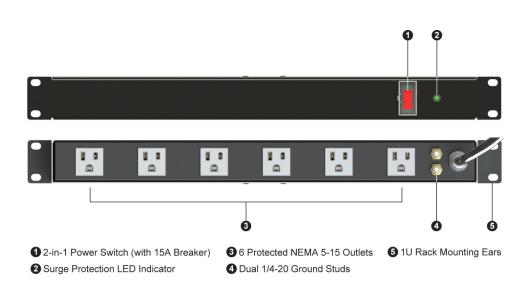

### Silicon Protected AC Power Strip

Thanks for purchasing this 100% silicon avalanche diode protected AC rack mount power distribution unit from Transtector.

This PDU is equipped with 6 protected NEMA 5-15 outlets, a 2-in-1 power switch with integral 15A circuit breaker, and a status LED for surge protection integrity.

### Specification

| Model No.                   | ACPDU-6N-120SN2-TT                        |
|-----------------------------|-------------------------------------------|
| Protected Outlets           | 6                                         |
| Electrical Ratings          | 15A, 120V, 50/60Hz                        |
| Voltage Protection Rating   | 330V                                      |
| Nominal Surge Rating        | 3kA 8/20µs                                |
| Power Switch                | 2-in-1 Switch (with 15A Breaker)          |
| Surge Protection Status LED | Green                                     |
| Grounding                   | Dual 1/4-20 Studs, .625" center to center |

#### **Product Features**