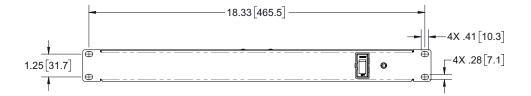

us LED for surge protection integrity.

## In The Box

AC PDU x 1 User Manual x 1

### Specification

| Model No.                   | ACPDU-6N-120SN2-TT                        |
|-----------------------------|-------------------------------------------|
| Protected Outlets           | 6                                         |
| Electrical Ratings          | 15A, 120V, 50/60Hz                        |
| Voltage Protection Rating   | 330V                                      |
| Nominal Surge Rating        | 3kA 8/20µs                                |
| Power Switch                | 2-in-1 Switch (with 15A Breaker)          |
| Surge Protection Status LED | Green                                     |
| Grounding                   | Dual 1/4-20 Studs, .625" center to center |

## Mounting



#### **Product Features**



### Safety

Read this manual and all warnings carefully before using this product for safety. Inappropriate use or handling could cause electrical shock or physical damage. If the surge protection status LED is extinguished while the power switch is in the 'ON' position and the red LED is illuminated, replace PDU immediately to ensure that equipment remains protected.

If the integral circuit breaker in the power switch trips, carefully check all attached loads, then reset breaker. If breaker trips again after all loads have been verified, replace PDU immediately.

#### Warnings

- Caution: Reduce the risk of electric shock, follow all warnings.
- Use only indoors with AC 15A, 120V NEMA 5-15 outlets.
- Do not plug into another PDU, relocatable power tap, or a