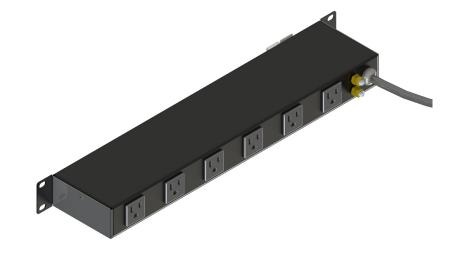

### Silicon Protected AC Power Strip

Thanks for purchasing this 100% silicon avalanche diode protected AC rack mount power distribution unit from Transtector.

This PDU is equipped with 6 protected NEMA 5-15 outlets, a 2-in-1 power switch with integral 15A circuit breaker, and a status LED for surge protection integrity.